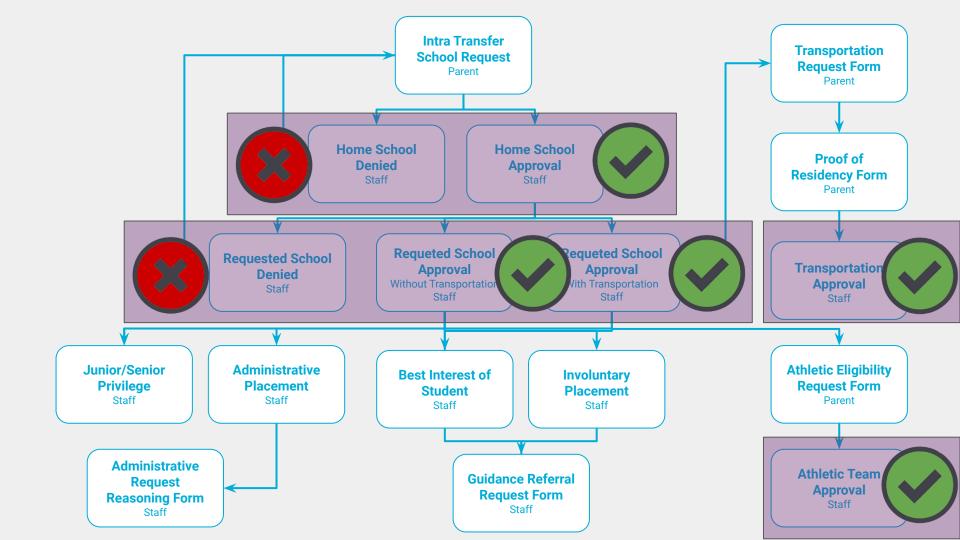

### Intra-Transfer Workflow

#### 25+ Automated Actions

Notify Transfer From School by Email and Request Approval Signature

Notify Transfer To School by Email and Request Approval Signature

If Approved with District Transportation - Send Parent Transportation Request Form

If Denied send parent email and request form for appeal If Involuntary place student in a pre-defined group with automated monthly check in forms

If Administrative Placement send Transfer To School notification of reasoning

If Athletic Eligibility filled in send notification to coach of Transfer To School and Send to Parent Athletic Forms for Athletic Participation

**Track & Analyze Everything** 