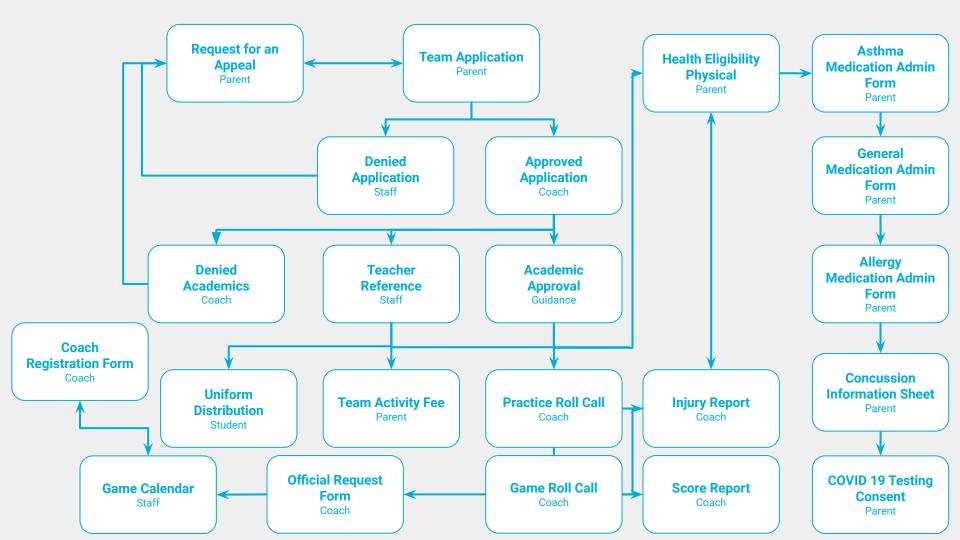

### Intra-Transfer Workflow

#### 25+ Automated Actions

Notify Transfer From School by Email and Request Approval Signature

Notify Transfer To School by Email and Request Approval Signature

If Approved with District Transportation - Send Parent Transportation Request Form

If Denied send parent email and request form for appeal If Involuntary place student in a pre-defined group with automated monthly check in forms

If Administrative Placement send Transfer To School notification of reasoning

If Athletic Eligibility filled in send notification to coach of Transfer To School and Send to Parent Athletic Forms for Athletic Participation

**Track & Analyze Everything** 