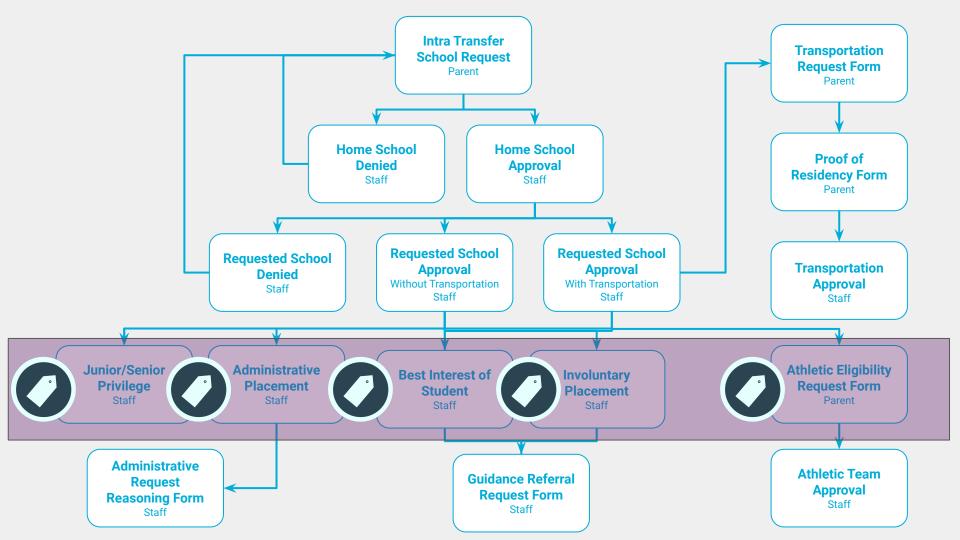

### Intra-Transfer Workflow

#### 25+ Automated Actions

Notify Transfer From School by Email and Request Approval Signature

Notify Transfer To School by Email and Request Approval Signature

If Approved with District Transportation - Send Parent Transportation Request Form

If Denied send parent email and request form for appeal If Involuntary place student in a pre-defined group with automated monthly check in forms

If Administrative Placement send Transfer To School notification of reasoning

If Athletic Eligibility filled in send notification to coach of Transfer To School and Send to Parent Athletic Forms for Athletic Participation

**Track & Analyze Everything** 