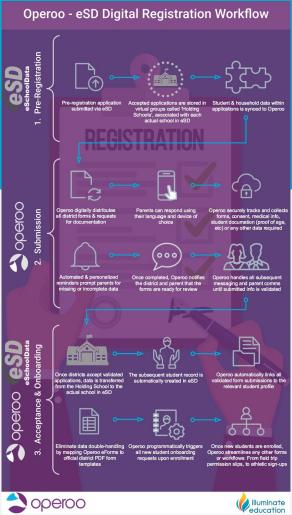

## Operoo - eSD Digital Registration Workflow

eschoolData

1. Pre-Registratio

Pre-registration application submitted via eSD

Accepted applications are stored in virtual groups called 'Holding Schools', associated with each actual school in eSD

Student & household data within applications is synced to Operoo

Operoo digitally distributes all district forms & requests for documentation

Parents can respond using their language and device of choice

Operoo securely tracks and collects forms, consent, medical info, student documation (proof of age, etc) or any other data required

Automated & personalized reminders prompt parents for missing or incomplete data

Once completed, Operoo notifies the district and parent that the forms are ready for review

Operoo handles all subsequent messaging and parent comms until submitted info is validated

# Onboarding જ Acceptance က်

Once districts accept validated applications, data is transferred from the Holding School to the actual school in eSD

The subsequent student record is automatically created in eSD

Operoo automatically links all validated form submissions to the relevant student profile

Eliminate data double-handling by mapping Operoo eForms to official district PDF form templates Operoo programmatically triggers all new student onboarding requests upon enrollment

Once new students are enrolled, Operoo streamlines any other forms or workflows: From field trip permission slips, to athletic sign-ups