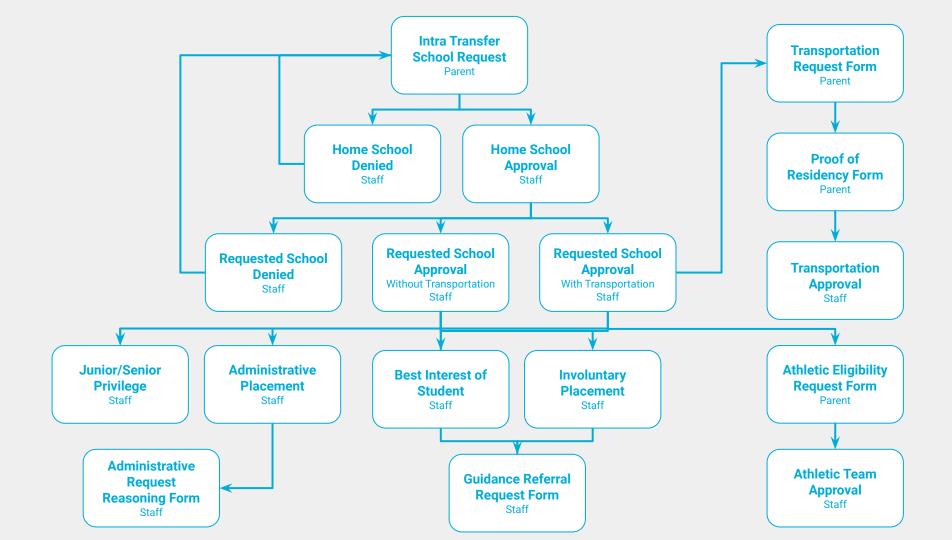

### Intra-Transfer Workflow

#### 25+ Automated Actions

Notify Transfer From School by Email and Request Approval Signature

Notify Transfer To School by Email and Request Approval Signature

If Approved with District Transportation - Send Parent Transportation Request Form

If Denied send parent email and request form for appeal If Involuntary place student in a pre-defined group with automated monthly check in forms

If Administrative Placement send Transfer To School notification of reasoning

If Athletic Eligibility filled in send notification to coach of Transfer To School and Send to Parent Athletic Forms for Athletic Participation

**Track & Analyze Everything** 