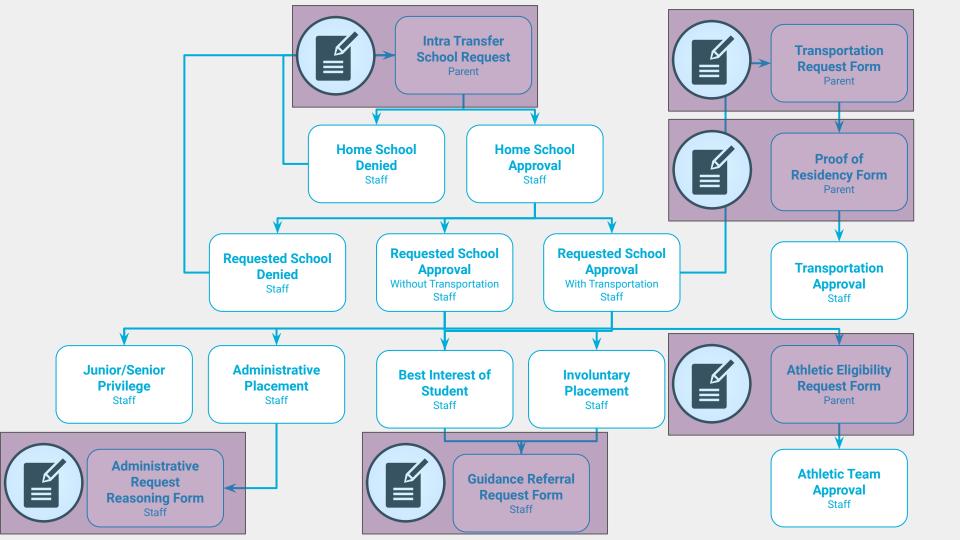

### Intra-Transfer Workflow

#### 25+ Automated Actions

Notify Transfer From School by Email and Request Approval Signature

Notify Transfer To School by Email and Request Approval Signature

If Approved with District Transportation - Send Parent Transportation Request Form

If Denied send parent email and request form for appeal If Involuntary place student in a pre-defined group with automated monthly check in forms

If Administrative Placement send Transfer To School notification of reasoning

If Athletic Eligibility filled in send notification to coach of Transfer To School and Send to Parent Athletic Forms for Athletic Participation

**Track & Analyze Everything** 