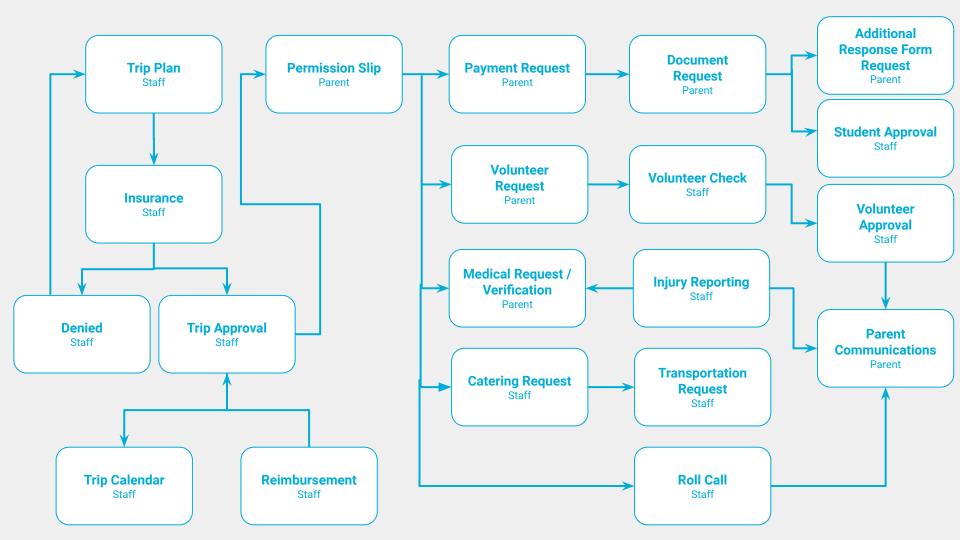

## Additional Major Workflows

Addressed, built and solved in Operoo

Daily Health Attestation

Student Inter-transfer Management

Athletic Program Management

Field Trip Management