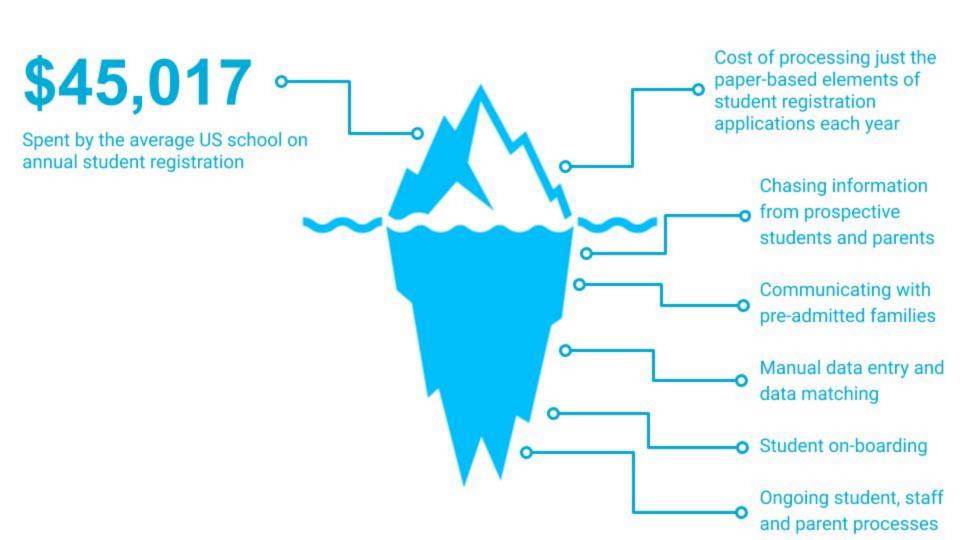

ct





## Your Presenters



Peter Bencivenga President, Operoo pbencivenga@operoo.com



**Brad Weir**SVP Education Partnerships, Operoo bweir@operoo.com



## About Us



## Operoo's Mission

How we help schools & districts

Operoo empowers schools to use every minute and dollar possible on student education, rather than wasting resources on operational inefficiencies.







## **Achieving Your Operational Goals**



Faster and easier student registration and onboarding



Digital school forms, consent, requests & approval workflows



Up-to-date and accessible health information



Digital payments and ordering



Manage and track incidents



Easy Field Trip Management



Streamlined communications, news & parent engagement



Manage extracurricular activities with dynamic groups









## Operoo - eSD Digital Registration Workflow

eschoolData

1. Pre-Registratio



Pre-registration application submitted via eSD

Accepted applications are stored in virtual groups called 'Holding Schools', associated with each actual school in eSD

Student & household data within applications is synced to Operoo







Operoo digitally distributes all district forms & requests for documentation

Parents can respond using their language and device of choice

Operoo securely tracks and collects forms, consent, medical info, student documation (proof of age, etc) or any other data required











Automated & personalized reminders prompt parents for missing or incomplete data

Once completed, Operoo notifies the district and parent that the forms are ready for review

Operoo handle