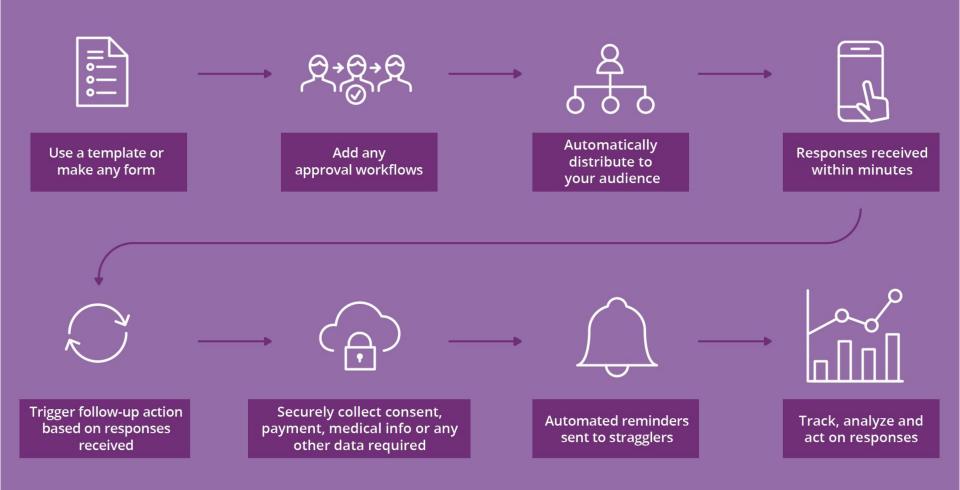

## **Achieving Your Operational Goals**

Faster and easier student registration and onboarding

Digital school forms, consent, requests & approval workflows

Up-to-date and accessible health information

Digital payments and ordering

Manage and track incidents

Easy Field Trip Management

Streamlined communications, news & parent engagement

Manage extracurricular activities with dynamic groups