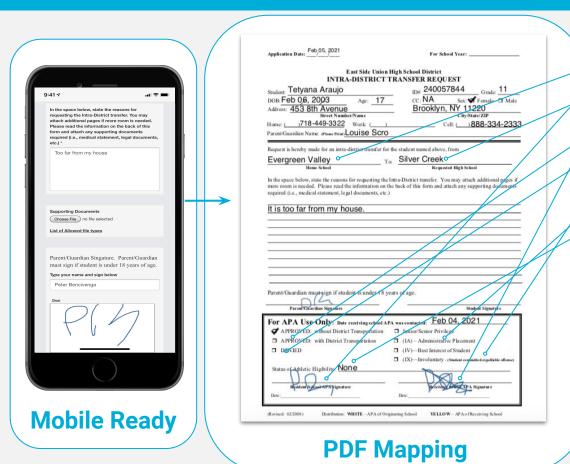

Operoo automatically links all validated form submissions to the relevant student profile

Eliminate data double-handling by mapping Operoo eForms to official district PDF form templates Operoo programmatically triggers all new student onboarding requests upon enrollment

Communicate with pre-admitted families

Automated tracking and reminders

Eliminate data double-handling with PDF mapping

Multilingual comms and mobile access

Trigger all new student on-boarding requests upon enrolment