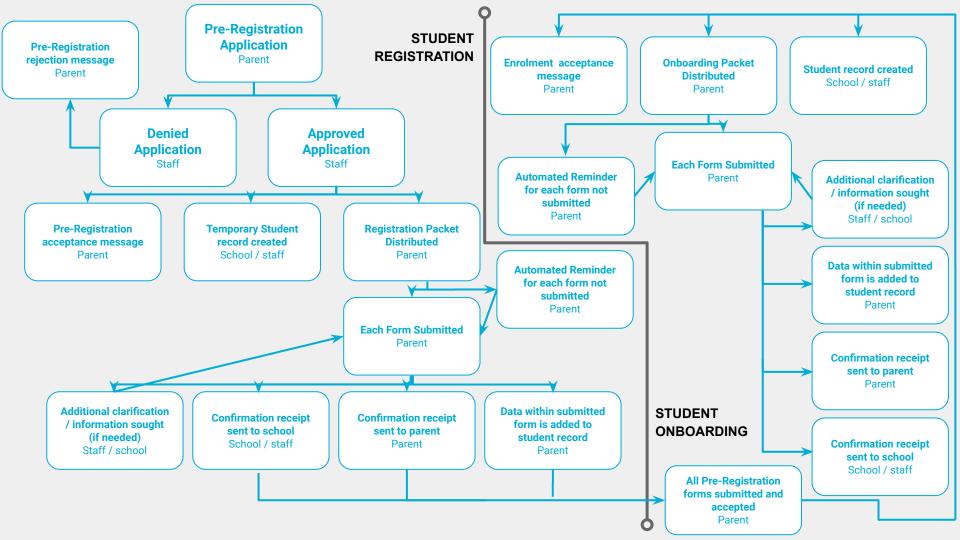

## Operoo - eSD Digital Registration Workflow

eschoolData

1. Pre-Registratio

Pre-registration application submitted via eSD

Accepted applications are stored in virtual groups called 'Holding Schools', associated with each actual school in eSD

Student & household data within applications is synced to Operoo

Operoo digitally distributes all district forms & requests for documentation

Parents can respond using their language and device of choice

Operoo securely tracks and collects forms, consent, medical info, student documation (proof of age, etc) or any other data required

Automated & personalized reminders prompt parents for missing or incomplete data

Once completed, Operoo notifies the district and parent that the forms are ready for review

Operoo handles all subsequent messaging and parent comms until submitted info is validated

# Onboarding જ Acceptance က်

Once districts accept validated applications, data is transferred from the Holding School to the actual school in eSD

The subsequent student record is automatically created in eSD

Operoo automatically links all validated form submissions to the relevant student profile

Eliminate data double-handling by mapping Operoo eForms to official district PDF form templates Operoo programmatically triggers all new student onboarding requests upon enrollment

Once new students are enrolled, Operoo streamlines any other forms or workflows: From field trip permission slips, to athletic sign-ups