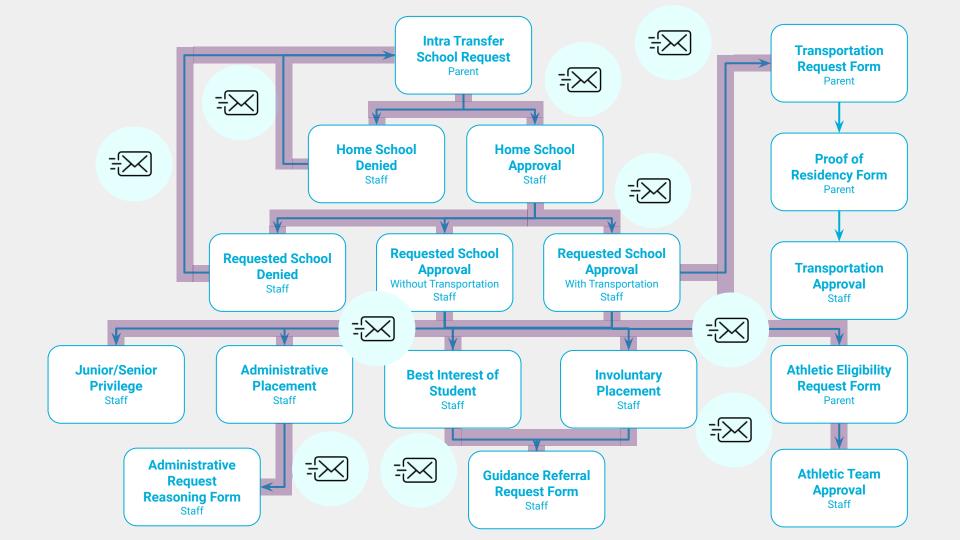

### Intra-Transfer Workflow

#### 25+ Automated Actions

Notify Transfer From School by Email and Request Approval Signature

Notify Transfer To School by Email and Request Approval Signature

If Approved with District Transportation - Send Parent Transportation Request Form

If Denied send parent email and request form for appeal If Involuntary place student in a pre-defined group with automated monthly check in forms

If Administrative Placement send Transfer To School notification of reasoning

If Athletic Eligibility filled in send notification to coach of Transfer To School and Send to Parent Athletic Forms for Athletic Participation

**Track & Analyze Everything** 